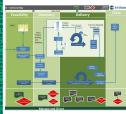

### Acoustic

Jul 01, 2017 09:55:51 - Sep 06, 2017 09:55:51

# Acoustic Station | POS301 #NALUE ANOMALY 06/09/2917 03:35:30 - acoustic reading of 11.7 is > Threshold: 5.0 Acoustic Station | POS24 MALUE Acoustic Station | POS47<sup>#VALUE</sup> #NALUE ANOMALY 06/09/2017 03:20:00 : acoustic reading of 128.0 is > Threshold: 5.0

SAW 05 Sep 2017 - 03:35:00

SAW 06 Sep 2017 - 03:36:00 Acoustic Station | POS294 MVALUE ANOMALY 96/09/2017 03:35:00 | acoustic reading of 13:5 is > Threshold: 5.0

SAW 06 Sep 2017 - 03:30:00

ANOMALY 06/09/2017 03:30:00 : scoustic reading of 8.4 is > Threshold: SAW 06 Sep 2017 - 03:30:00

ANOMALY 06/09/2017 03:30:00 acoustic reading of 5.6 is > Threshold SAW 06 Sep 2017 - 03:25:00 Acoustic Station | POS115 #VALUE ANDMALY 06/09/2017 03:25:00 : acoustic reading of 7.7 is > Threshold: 5.0 SAW 06 Sep 2017 - 03:20:00

Acoustic Station | POS6 MALUE ANOMALY 06/09/2017 03:20:00 acoustic reading of 5:2 is > Threshold: SAW 06 Sep 2017 - 03:20:00 Acoustic Station | POS116

SAW 06 Sep 2017 - 03:20:00

Overview of acoustic sensors from operational platform

### **Transient**

Transient/hydrophone (existing location)

Transient/hydrophone (new/modified location)

258 Diagnosis (1) 62 AMR (1) 423 Stations (1)

- > Better ways
- ➤ Agile outside of IT
- Next vision