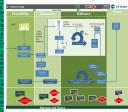

Acoustic Station | POS6 MALUE ANOMALY 06/09/2017 03:20:00 acoustic reading of 5:2 is > Threshold: SAW 06 Sep 2017 - 03:20:00 Acoustic Station | POS116

SAW 06 Sep 2017 - 03:20:00

Overview of acoustic sensors from operational platform