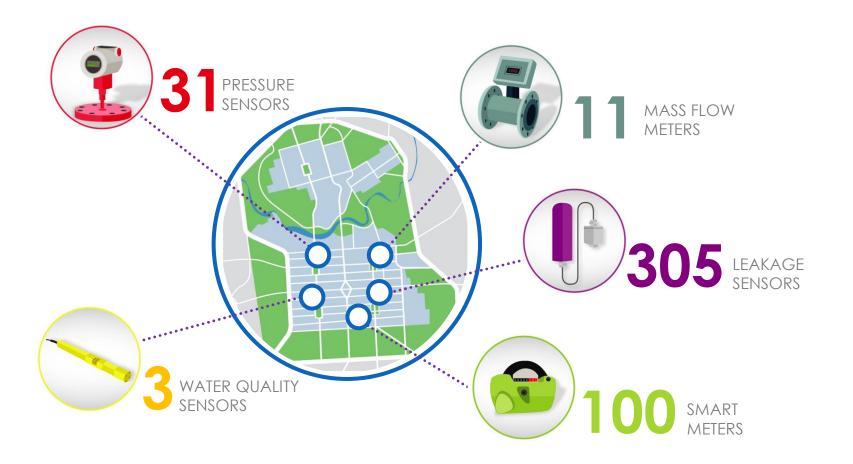

Acoustic Station | POS6 MALUE ANOMALY 06/09/2017 03:20:00 acoustic reading of 5:2 is > Threshold: SAW 06 Sep 2017 - 03:20:00 Acoustic Station | POS116

SAW 06 Sep 2017 - 03:20:00

Overview of acoustic sensors from operational platform

### **Transient**

Transient/hydrophone (existing location)

Transient/hydrophone (new/modified location)

258 Diagnosis (1) 62 AMR (1) 423 Stations (1)

- > Better ways
- ➤ Agile outside of IT
- Next vision