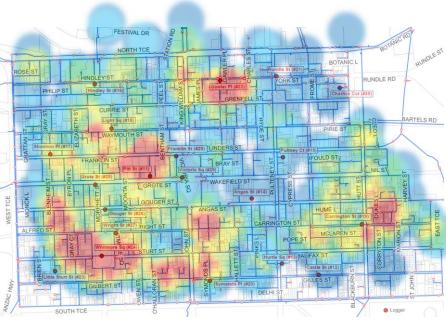

### Acoustic

Jul 01, 2017 09:55:51 - Sep 06, 2017 09:55:51

# Acoustic Station | POS301 #NALUE ANOMALY 06/09/2917 03:35:30 - acoustic reading of 11.7 is > Threshold: 5.0 Acoustic Station | POS24 MALUE Acoustic Station | POS47<sup>#VALUE</sup> #NALUE ANOMALY 06/09/2017 03:20:00 : acoustic reading of 128.0 is > Threshold: 5.0

SAW 05 Sep 2017 - 03:35:00

SAW 06 Sep 2017 - 03:36:00 Acoustic Station | POS294 MVALUE ANOMALY 96/09/2017 03:35:00 | acoustic reading of 13:5 is > Threshold: 5.0

SAW 06 Sep 2017 - 03:30:00

ANOMALY 06/09/2017 03:30:00 : scoustic reading of 8.4 is > Threshold: SAW 06 Sep 2017 - 03:30:00

ANOMALY 06/09/2017 03:30:00 acoustic reading of 5.6 is > Threshold SAW 06 Sep 2017 - 03:25:00 Acoustic Station | POS115 #VALUE ANDMALY 06/09/2017 03:25:00 : acoustic reading of 7.7 is > Threshold: 5.0 SAW 06 Sep 2017 - 03:20:00

Acoustic Station | POS6 MALUE ANOMALY 06/09/2017 03:20:00 acoustic reading of 5:2 is > Threshold: SAW 06 Sep 2017 - 03:20:00 Acoustic Station | POS116

SAW 06 Sep 2017 - 03:20:00

Overview of acoustic sensors from operational platform