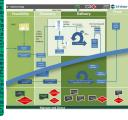

### Acoustic

Jul 01, 2017 09:55:51 - Sep 06, 2017 09:55:51

# Acoustic Station | POS301 #NALUE ANOMALY 06/09/2917 03:35:30 - acoustic reading of 11.7 is > Threshold: 5.0 Acoustic Station | POS24 MALUE Acoustic Station | POS47<sup>#VALUE</sup> #NALUE ANOMALY 06/09/2017 03:20:00 : acoustic reading of 128.0 is > Threshold: 5.0

SAW 05 Sep 2017 - 03:35:00

SAW 06 Sep 2017 - 03:36:00 Acoustic Station | POS294 MVALUE ANOMALY 96/09/2017 03:35:00 | acoustic reading of 13:5 is > Threshold: 5.0

SAW 06 Sep 2017 - 03:30:00

ANOMALY 06/09/2017 03:30:00 : scoustic reading of 8.4 is > Threshold: SAW 06 Sep 2017 - 03:30:00

ANOMALY 06/09/2017 03:30:00 acoustic reading of 5.6 is > Threshold SAW 06 Sep 2017 - 03:25:00 Acoustic Station | POS115 #VALUE ANDMALY 06/09/2017 03:25:00 : acoustic reading of 7.7 is > Threshold: 5.0 SAW 06 Sep 2017 - 03:20:00

Acoustic Station | POS6 MALUE ANOMALY 06/09/2017 03:20:00 acoustic reading of 5:2 is > Threshold: SAW 06 Sep 2017 - 03:20:00 Acoustic Station | POS116

SAW 06 Sep 2017 - 03:20:00

Overview of acoustic sensors from operational platform