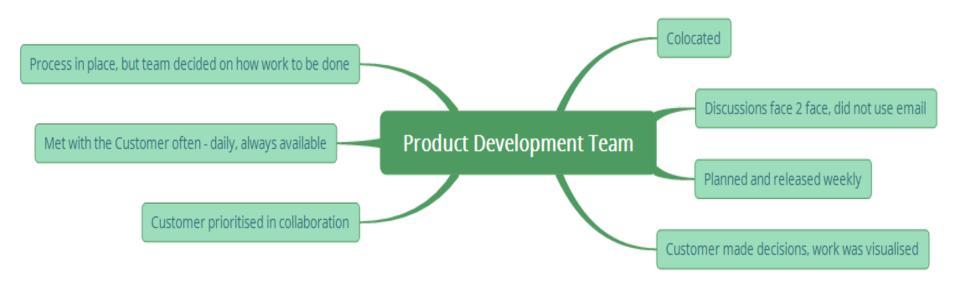

- > Small internal team
- Drink our own Kool-Aid, what's our MVP
- ➤ Step change bi-modal

- > Change Management
- > Bring in expertise as needed
- Training, coaching, mentoring, supportpeople focus

## Strategy

- Cultural change
- Leadership and empowerment
- > Key enabler

- ➤ Delivered on MVP vision
- > Agile framework
- ➤ Change, knowledge, people

- ➤ Next MVP new vision
- > Teams learning by doing
- System growing