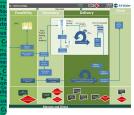

# Acoustic Station | POS301 #NALUE ANOMALY 06/09/2917 03:35:30 - acoustic reading of 11.7 is > Threshold: 5.0 Acoustic Station | POS24 MALUE Acoustic Station | POS47<sup>#VALUE</sup> #NALUE ANOMALY 06/09/2017 03:20:00 : acoustic reading of 128.0 is > Threshold: 5.0

SAW 05 Sep 2017 - 03:35:00

SAW 06 Sep 2017 - 03:36:00 Acoustic Station | POS294 MVALUE ANOMALY 96/09/2017 03:35:00 | acoustic reading of 13:5 is > Threshold: 5.0

SAW 06 Sep 2017 - 03:30:00

ANOMALY 06/09/2017 03:30:00 : scoustic reading of 8.4 is > Threshold: SAW 06 Sep 2017 - 03:30:00

ANOMALY 06/09/2017 03:30:00 acoustic reading of 5.6 is > Threshold SAW 06 Sep 2017 - 03:25:00 Acoustic Station | POS115 #VALUE ANDMALY 06/09/2017 03:25:00 : acoustic reading of 7.7 is > Threshold: 5.0 SAW 06 Sep 2017 - 03:20:00

Acoustic Station | POS6 MALUE ANOMALY 06/09/2017 03:20:00 acoustic reading of 5:2 is > Threshold: SAW 06 Sep 2017 - 03:20:00 Acoustic Station | POS116

SAW 06 Sep 2017 - 03:20:00

Overview of acoustic sensors from operational platform