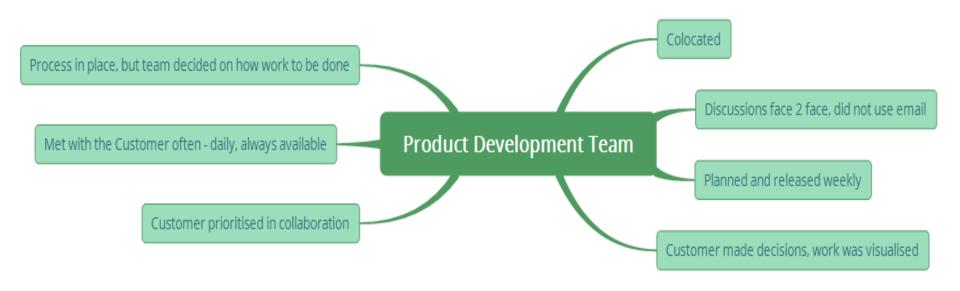

- > Small internal team
- Drink our own Kool-Aid, what's our MVP
- ➤ Step change bi-modal

- > Change Management
- > Bring in expertise as needed
- Training, coaching, mentoring, supportpeople focus

## Strategy

- Cultural change
- Leadership and empowerment
- > Key enabler

- ➤ Delivered on MVP vision
- > Agile framework
- ➤ Change, knowledge, people

- ➤ Next MVP new vision
- > Teams learning by doing
- System growing