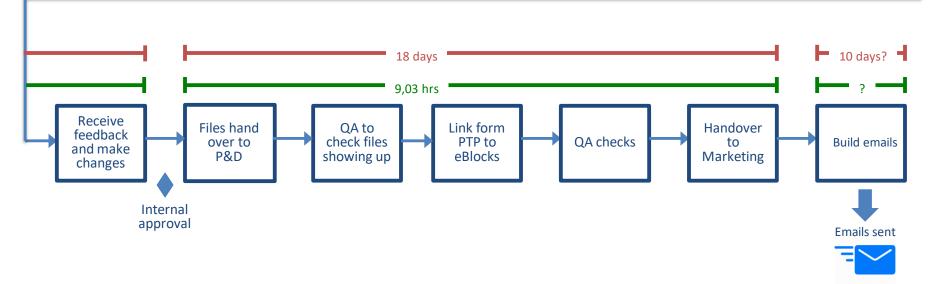

#### Team: What was our process like before?

## The issues we faced

#### Feedback "swirls"

#### **Unclear decision rights**

#### Long creative lead times

**Dedicated team Upfront alignment and visibility** More informal touch points Team outings Agile coaching and training

"Regardless of what we discover, we understand and truly believe that everyone did the best job they could, given what they knew at the time, their skills and abilities, the resources available, and the situation at hand."