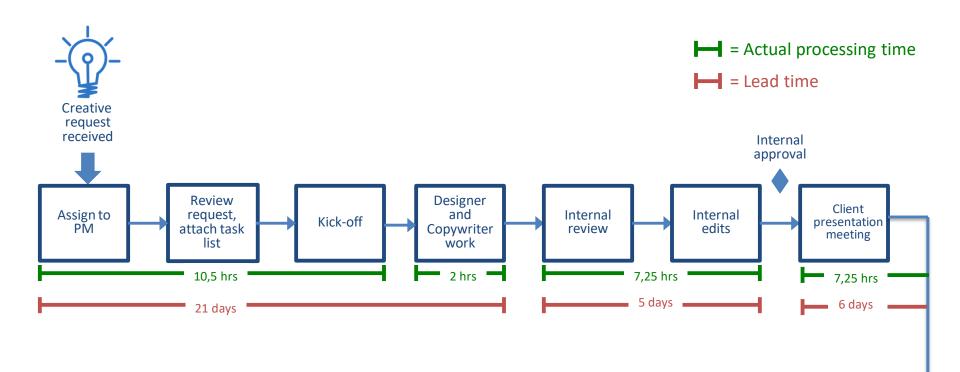

#### Results

Lead Time: Time it takes to move a project from "on deck" to "complete"

**vistaprint**°

#### Cycle Time: When the creative team starts work on a project to when it's "complete"

January

vistaprint

May -73% overall

October