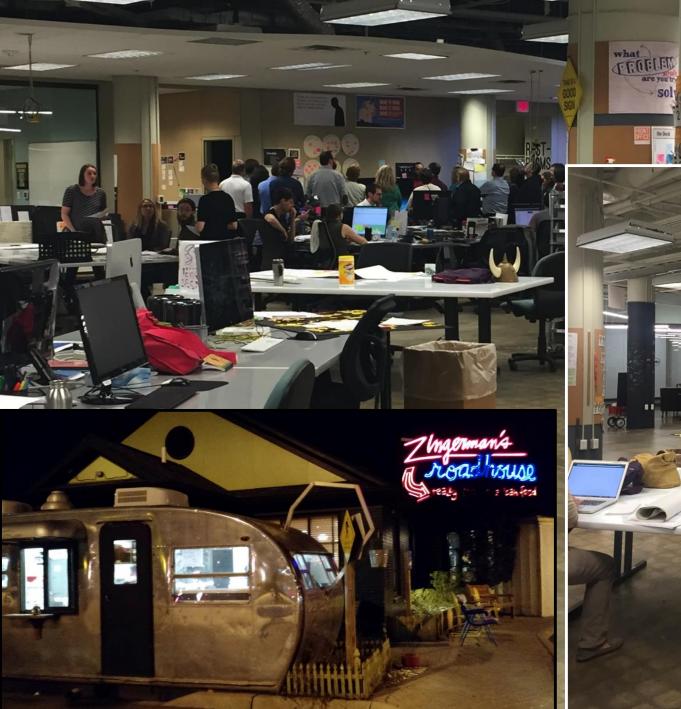

#### THE VET KANBAN

DIL-

3

Witness II.

ON DECK

This kanban board represents the items the VET is working on together. Items such as vision, strategy, organization, culture, prioritization and us (the VET).

OING

Slide courtesy of Agile Transformations Inc.