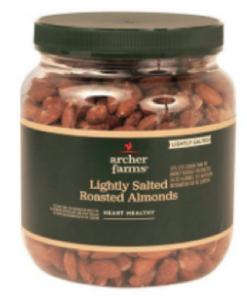

#### \$15.49

Roasted Almonds Lightly Salted 32oz - Arch...

★★★★☆ (5) Fills 5.2% of box

add to box

\$6.99

Blue Diamond Almonds Whole Natural - 12oz

학학학학학 (0)

Fills 2.1% of box