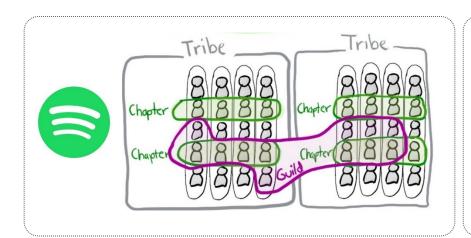

#### **OUR TARGET OPERATING MODEL**

Feature teams & Tribes

Chapter: similar expertise/function in a Tribe

League: mandatory expertise/function sharing, X Tribe

Guild: voluntary sharing of expertise