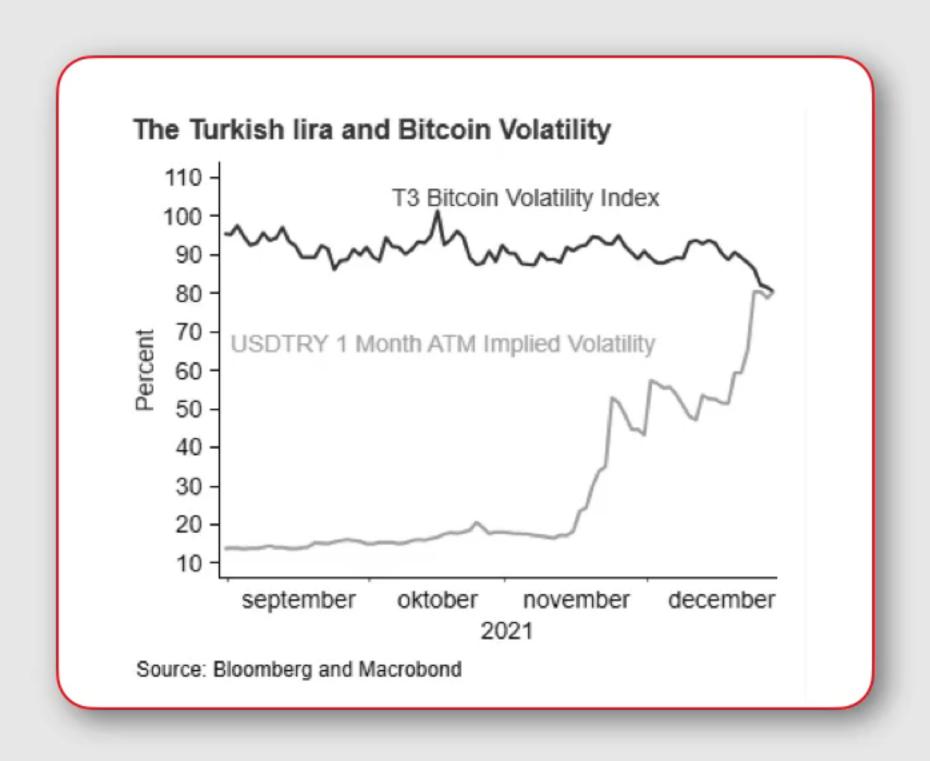

## **TURKEY OUTLOOK**







Exports in

150+ countries

80+
Production facilities and companies abroad

~53%
Intl. & FX linked rev. / Total rev.

Operations with ~40 currencies

~22K
Employees abroad

- Turkey's **largest** industrial and services group
- Leading positions in energy, automotive, consumer durables and finance

6%
Combined
Revenues /
GDP\*

21%
Koç Group MCAP/
Istanbul Stock Exchange 100
index\*\*

Fortune 500
Only company
from Turkey\*\*\*

\*As of 2020YE

\*\*As of Dec 31, 2021

\*\*\*2021 report (based on consolidated revenues)









#### AGILE LEADERS TEAM

# 









How do you know that the side you are used to is better than the one to come?"

Rumi





#### **Product Lead time**

### 25% faster



NPS
Customers 60
Dealers 80

Time-to-Market

6 months to 1 month

# LEARNINGS

GO LEADER