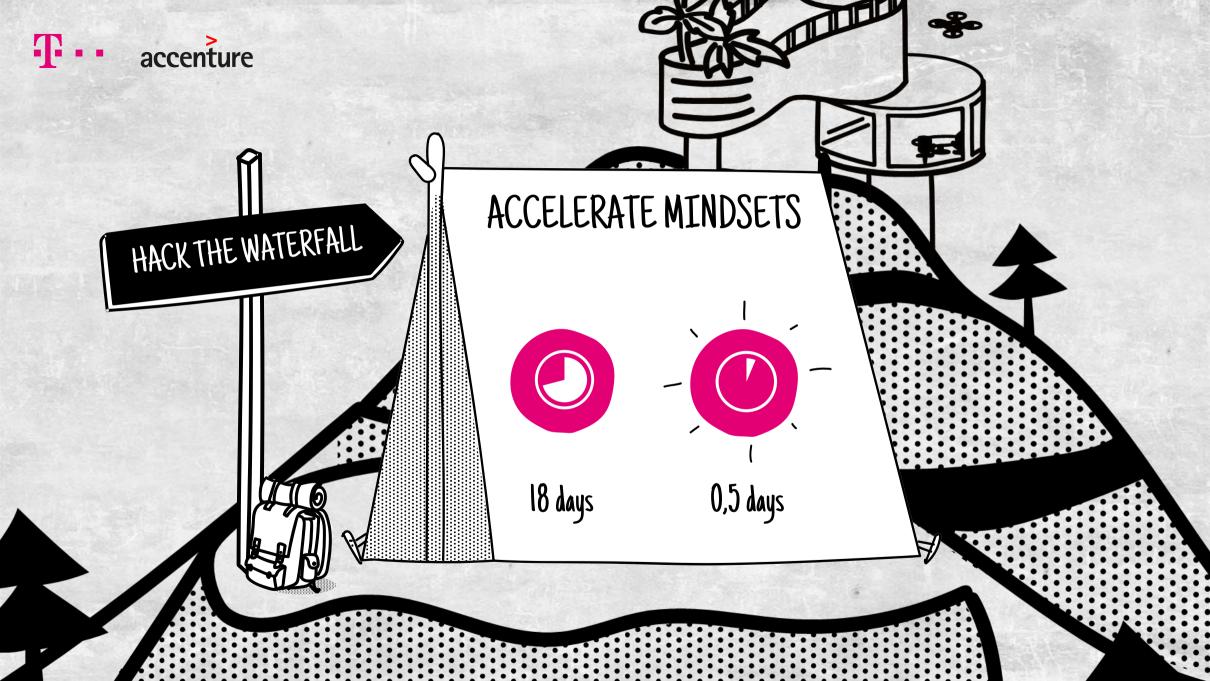

## TIME TO MARKET ACCELERATED FROM 18 TO 6 MONTHS

STILL A LONG WAY TO GO IN A LEGACY IT ENVIRONMENT